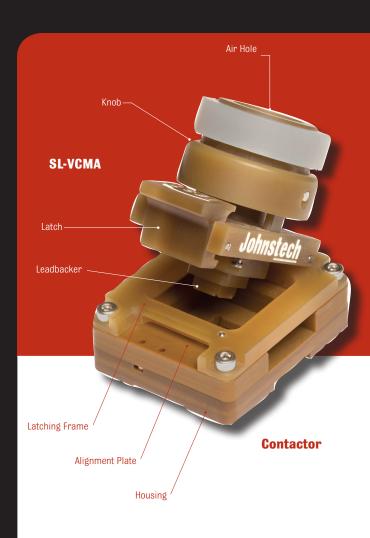

## Single-Latch Clamshell Design

- Provides simple latching and actuation
- Latches before engaging package

#### **Vertical Actuation of Contacts**

- More consistent package contact
- Improved coplanarity
- Reduced X-Y movement on package

#### Versatile Leadbacker

- Vertically Compliant—one leadbacker can be used for a variety of package thicknesses
- Easy to replace when changing various QFN and DFN packages

# **Better Airflow to Package**

 Center holes in leadbacker and knob ensure better temperature control